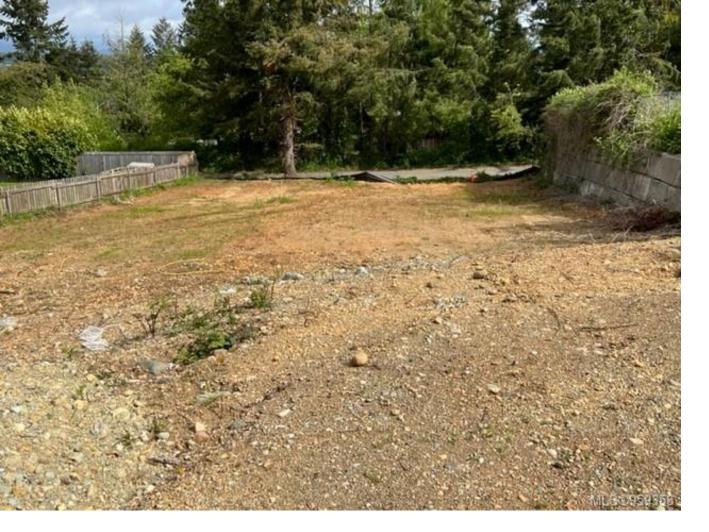

## 660 8th Ave Campbell River BC \$350,000

Here is a rare find for Campbell River. This .32 of an acre building lot is located close to town and is R2 zoned which will accommodate a variety of options. You are close to transit and can walk to the downtown area and schools in minutes. There is also lane access which is an added bonus. There are new buildings being constructed very close by so this will be a great investment property. City sewer and water services to the lot line. Land in Campbell River is very limited so go have a look today!