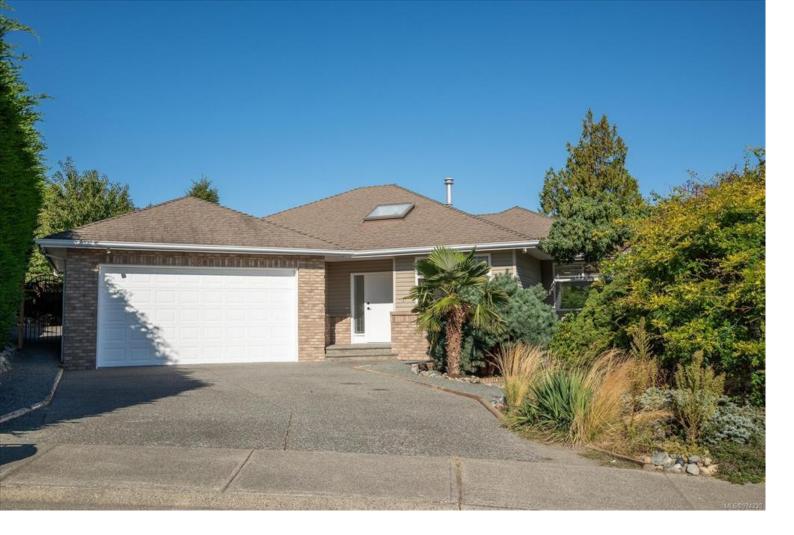

## 6608 Golden Eagle Way Nanaimo BC

\$1,500,000

Nestled in the desirable North End on a quiet cul-de-sac. This stunning executive home boasts breathtaking ocean views, amazing privacy and mature easy-care landscaping to be enjoyed. With 3 beds, 4 baths, and high-end finishes throughout, every inch of this home has been fully renovated. This unique home was made for that special decerning buyer looking to entertain in their oversized but inviting main floor custom living. To soaking in the natural light from the high ceilings, walls of windows and multiple skylights. To the sensational en-suite off the oversized primary bedroom with its own access to the spacious deck. This unicorn of a home not only is the perfect main floor living space but also provides some amazing opportunities with extra space in the walk out basement. With two suites downstairs one a bachelor the other a 1 bed the home could support independent living for family members or the opportunity for a whole extra income. This home must be seen.