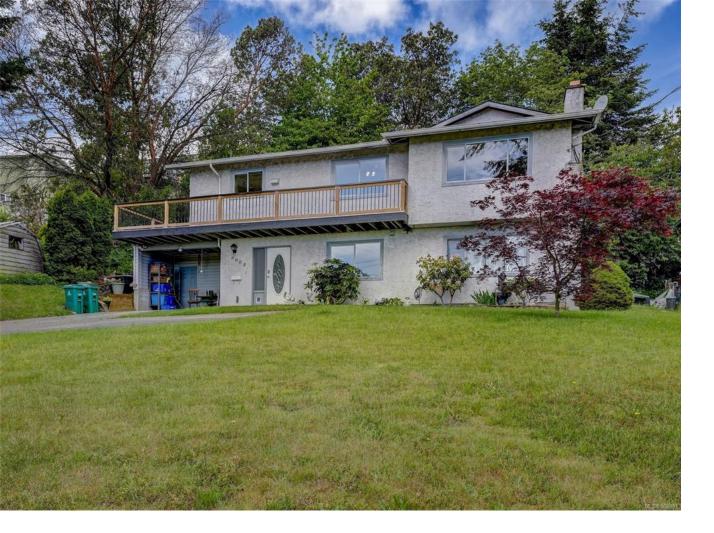

## 6608 Rey Rd Central Saanich BC

\$1,085,000

Discover this solidly built with a total of 5-bedroom, & 3-baths, offering both comfort & functionality. The main level features 3 spacious bedrooms, including primary bedroom with 2-piece ensuite & generous closet. The large living room & dining area combination is perfect for entertaining, complete with a cozy fireplace for those winter nights. The bright kitchen offers ample storage & counter space, opening onto a sunny deck ideal for morning coffee or barbecues. And a backyard big enough to kick a ball. The entrance level to the main home includes a versatile work/home office & laundry area. The lower level boasts a fantastic 2-bedroom suite with its own laundry facilities & separate entrance, providing potential for rental income or extended family. Located on a no-through road with convenient access to great schools & Keating area, this property boasts stunning valley views. Showing schedule in place. Don't miss the opportunity to make this charming home yours today!