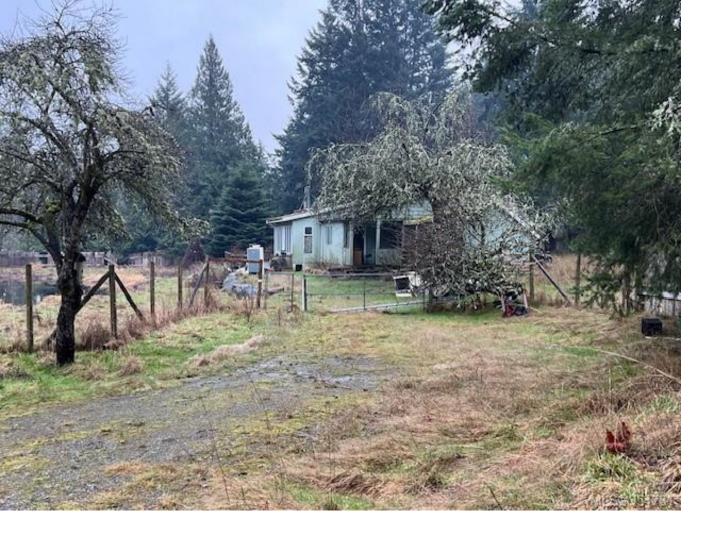

## 6630 Porlier Pass Rd Galiano Island BC

\$695,000

Lovely building lot with your own private pond. Only 11 minutes from the ferry terminal and on the major island road for easy access. The original home was built in the 1930's with a major addition in the early 80"s. It is in a very deteriorated state and may possibly be land value only. The 1,600 square foot shop is in excellent condition and currently rented. There is a good, easy access, level building site once the current structure is removed. Court order sale. Check with your realtor for standard practices apply.