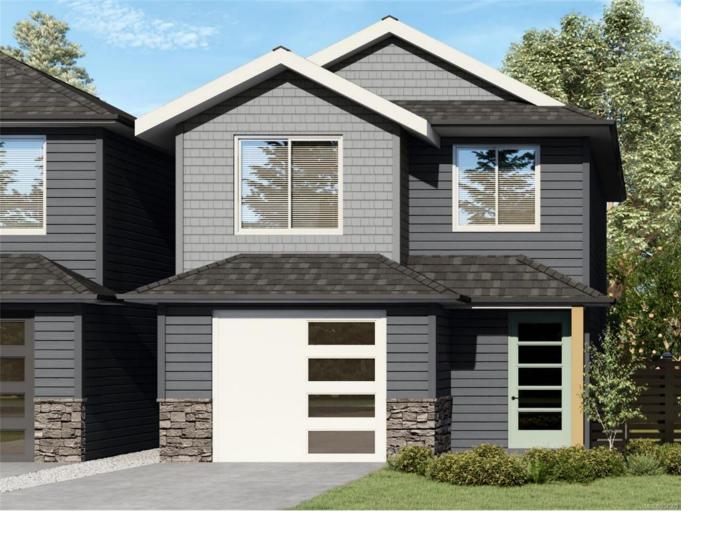

## 6643 Aulds Rd Lantzville BC

Presenting our second build, "Benson". Situated on the cusp of quaint Upper Lantzville & amenities of North Nanaimo is the Residences at Aulds. Four luxury designer selected detached half duplexes built by reputable Harbour Point Homes are strategically placed on long 0.28 acre lots with southern rear facing yards. Uptown Downtown Design was inspired by the iconic Mt Benson, incorporating timeless quartz countertops, cultured stone & black hardware. Paired by energy efficient systems: gas furnace/fireplace/range/BBQ hook-up/on demand-hot water plus A/C & EV ready in attached garage. Desirable main level living with all 3 bedrooms upstairs, including luxurious ensuite & flex space. Thoughtful construction includes 4 ft heated & lit crawl space, silent TGI floor system plus 9 foot ceilings & 8 foot solid doors on both levels. With professional landscaping, quality appliances & blinds all included, these homes are built move-in ready. Discover your next home at the Residences at Aulds.