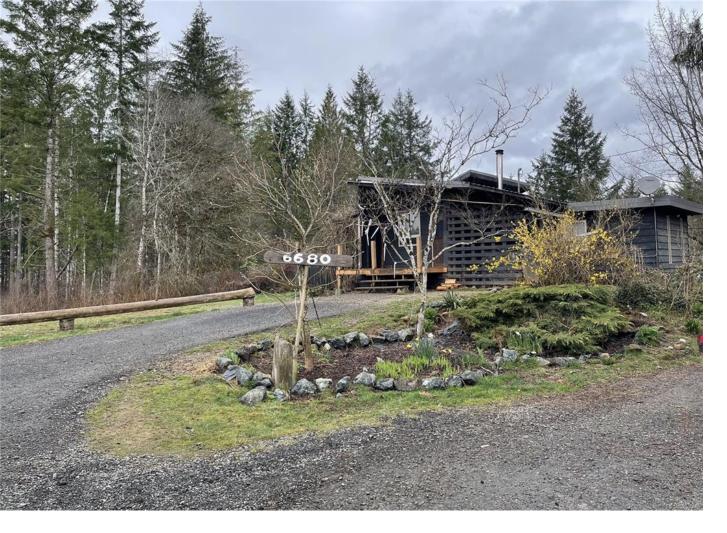

## 6680 Debeaux Rd Port Alberni BC

Live the dream in beautiful rural Cherry Creek! With some TLC this home situated on 6.17 serene acres could be the country home you've always desired. The main living space is all on one level and includes 3 bedrooms, two baths and an updated kitchen featuring picture window and wood vaulted ceiling. Off the kitchen is the dining area encased in windows, spacious living room and cozy family room with woodstove. The lower level is accessible from the outside and provides lots of room for storage. The acreage is mostly forested with trails throughout and to complete the country lifestyle, there is a chicken coop, garden areas, greenhouse and large outbuilding with small workshop area. The large partially covered outside deck needs work and should not be walked on as is.