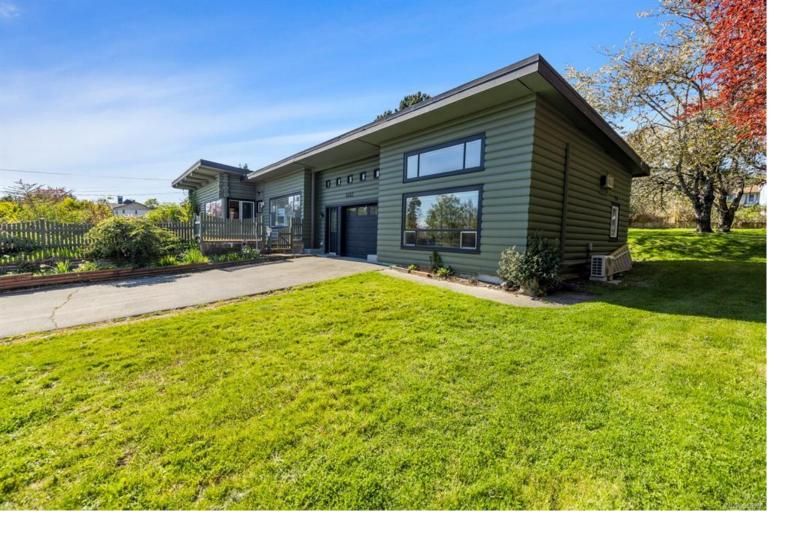

## 6682 Horne Rd Sooke BC

\$1.099.000

OPEN HOUSE SAT 12-2. Welcome to 6682 Horne Road, a charming & updated 1956 log home in the heart of Sooke, BC. This property stands as a prime investment or holding opportunity, ideally positioned to capitalize on Sooke's ongoing growth & development potential located in the Town Centre. Spanning 22,651 sqft this lot boasts a beautifully landscaped private yard creating an enchanting outdoor retreat. The home has been transformed into a thriving Airbnb operation,w/ 3 separate suites each w/ modern character. Located in the bustling Town Centre enjoy Sooke Harbour from the nearby boardwalk or explore walking/hiking trails a short drive away. Essential services & leisure are within easy reach; SEAPARC Leisure Complex is just around the corner while downtown Sooke is seconds away. This property offers townhome development potential as identified in the Official Community Plan. W/ sewer already connected & support from the OCP for Townhomes this property is the perfect investment opportunity.