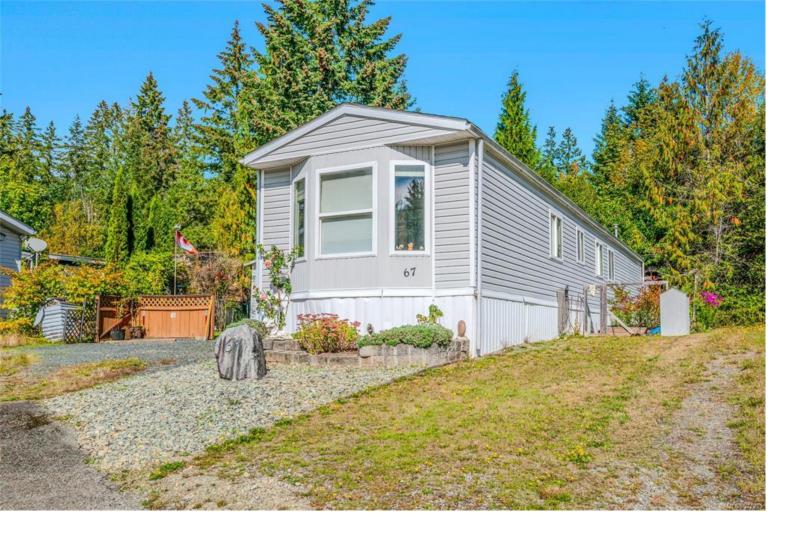

## 10325 Lakeshore Rd 67 Port Alberni BC

\$409,900

Manufactured Home In Sproat Lake Mobile Home Park With Lake Access! This charming 3-bedroom, 1-bathroom home offers gated access to the lake with moorage options, and is located on a no-thru road for added peace and quiet. The main floor features a bright kitchen with skylight, a dining room with convenient built-ins, and a living room with a large bay window offering a peek-a-boo view of the lake. The convenient den with deck access provides extra space for an office or hobby room. Outdoors, enjoy the large covered deck, two garden sheds, and a beautifully landscaped yard filled with raised garden beds featuring mature fruits and vegetables. Recent updates include a newer fridge, stove, washer, hot water tank, and vinyl windows. Additional features include a Champion generator for backup power supply, and 3 parking spots to allow plenty of room for toys and vehicles. Located close to recreation and trails, this home is ideal for enjoying all that the Sproat Lake area has to offer.