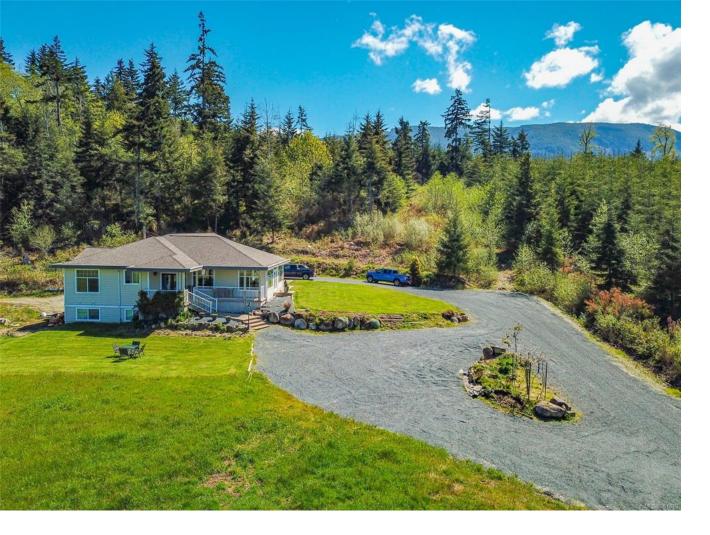

## 670 Franklin River Rd Port Alberni BC

\$1,295,000

Welcome to paradise! This stunning custom home is perched on a private 11+ acre lot, hugged by trees & overlooking a peaceful hay field. Upon entry of this 4bd, 3bth home, you will be greeted by an oversized living room leading to an elegant dining space. The custom kitchen has floor-to-ceiling cabinetry complete with interior cabinet lighting & large island. Down the hall, you will find an oversized laundry room, 4pc bath, a spacious bedroom & large primary bedroom with double closets and ensuite. Through the french doors, you will find a stamped concrete, lighted patio with mountain views set for entertaining or private dips in the hot tub. The lower level hosts rec room, 2 bdrms, full bath, workshop, & storage rooms. This private retreat also includes a double car garage, barn/shop with cantilever roof, green house, mini fruit tree orchard, garden area and so much more! With a close proximity to downtown while maintaining complete serenity, this family acreage offers it all.