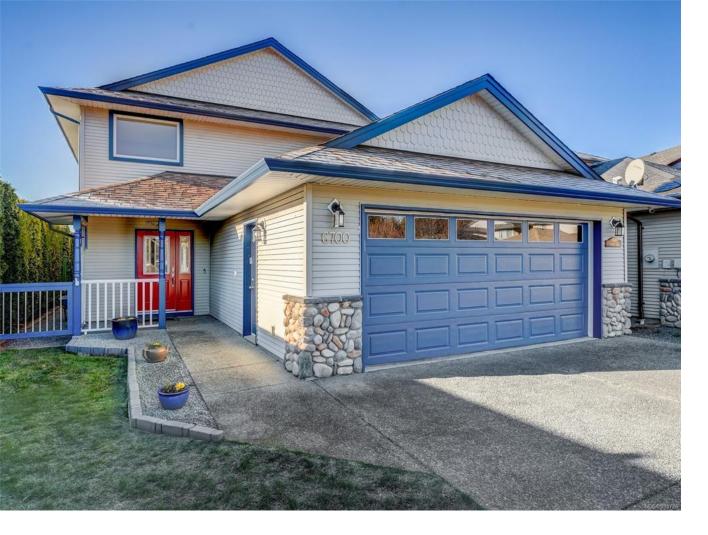

## 6700 Acreman PI Sooke BC

\$825,000

Situated on a quiet cul-de-sac next to the Stickleback Trail and a dog park, this 2-story home offers the perfect blend of comfort and location. Upstairs are 3 spacious bedrooms, including a primary suite with a 3-piece ensuite and walk-in closet. The main floor features a bright, open kitchen with quartz countertops and a large living room with a cozy gas fireplace. The double-attached garage provides ample storage, and the roof is just one year old. This cul de sac was originally a strata but is now a non-performing one, with no fees and no meetings. -