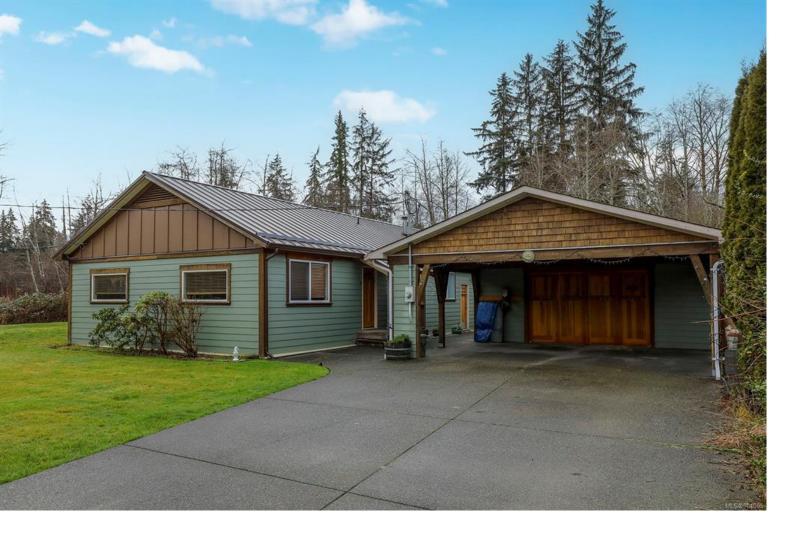

## 671 Webb Rd Courtenay BC

\$850.000

Charming West Courtenay Rancher with insulated detached shop and studio. Fully renovated, this rancher boasts a host of standout features, including a newer metal roof, gutter guards, Hardi-Plank siding, vinyl windows, and stunning Fir exterior doors. The kitchen is a chef's dream, featuring custom European maple cabinets, and a butcher block island. While European Beech flooring and baseboards elevate the office and living area. The primary bedroom includes a luxurious ensuite with a jetted tub, while the home also offers three bedrooms plus an office with custom wood shelving. An insulated 25' x 60' shop is a craftsman's haven, complete with 10-foot ceilings, a two-bay carport, and a rear garage perfect for a motorcycle or quad. Also, the studio provides an ideal space for hobbies or extra storage. Set on a generous 0.4-acre lot, this property is within walking distance of local trails leading to the Puntledge River and close to all amenities.