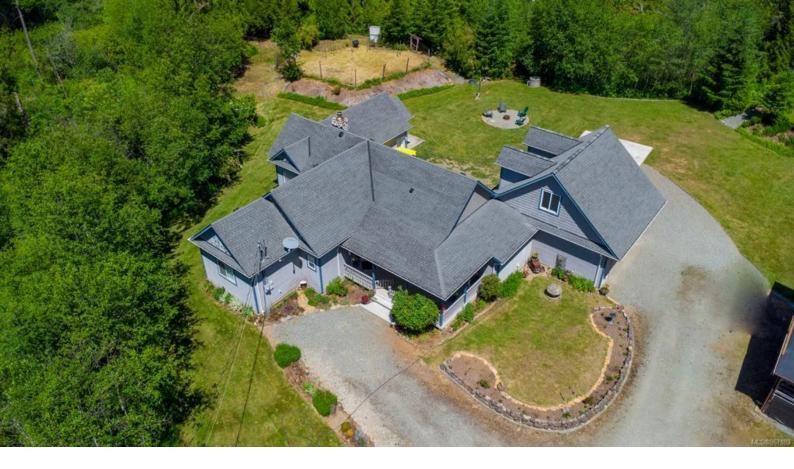

## 6711 Kitsuksis St Port Alberni BC \$1,295,000

Nestled on 4.75 acres of private land alongside Kitsuksis Creek, this stunning rancher offers 3 bedrooms, 4 bathrooms, a den and a spacious primary suite including walk-in closet and ensuite with gorgeous soaker tub and makeup vanity. Enjoy open-concept living with a well-appointed kitchen, large family room and an expansive patio for outdoor dining. A bonus room with a powder room adds versatility for office space or extra privacy for company. Outdoor amenities include a fenced garden, playhouse, detached carport, spacious garage and RV parking. Having 200 amp service, a serviced pool slab, and hot tub slab, this retreat combines comfort, privacy, and leisure. Don't miss this rare opportunity!