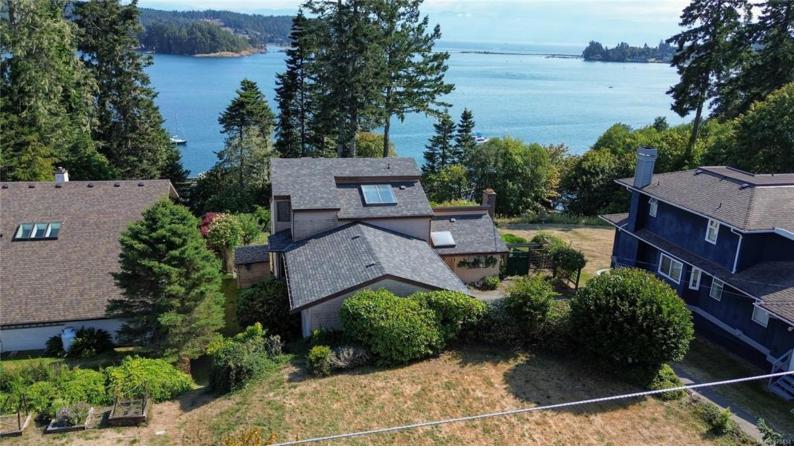

## 6713 Horne Rd Sooke BC

\$1,450,000

Waterfront. Half acre. Phenomenal ocean views across Sooke Harbour to Whiffen Spit & the Olympic Mnts. Solid family home reflecting the natural world around it with the use of wood & stone finishes. A huge new quartz & stainless steel kitchen with Irg dining area, opening to a sunny deck, overlooking a beautiful garden & out to the captivating ocean & wildlife views. Lrg windows bring the trees, ocean & mountain into the main rooms. Handsome feature fireplace & stunning views in Living rm. Sep dining rm for entertaining (or convert to a main level primary bedroom). Up is a large primary bdrm with expansive ensuite & 2nd bdrm. Down is a 2nd kitchen, 2 more bdrms & family room or living room. The dbl garage has a 9ft door for your boat or RV. On a quiet culdesac, just a quick walk to main street Sooke. Close to the Pier walkway, along the harbour & to the park. At the end of the garden is a private path to the waterfront. Launch your kayak or paddle boat. A rare & fabulous Location!