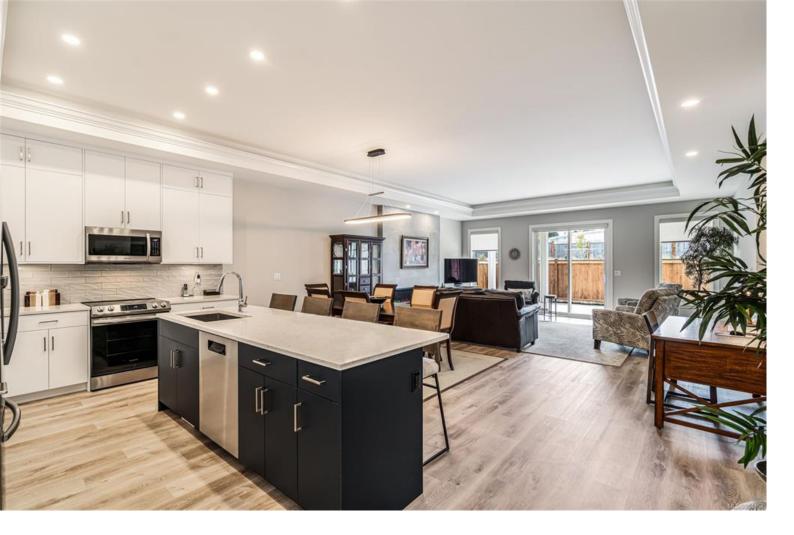

## 673 Briarwood Dr Parksville BC

\$898.000

OPEN HOUSE Sunday Jan 19th @ 1-3 pm. Hosted by Roger Deveau. Quality-Built 'Wembley Crossing' Rancher! A bright and beautiful 2 Bed/2 Bath Custom Contemporary Rancher on a nicely landscaped .09 acre. Featuring the highest quality materials and craftsmanship, generously-sized rooms, modern fixtures/finishes, private and fenced outdoor living space, and an energy-friendly design. The open-concept Kitchen/Living/Dining area has a 10' trayed ceiling with inset LED lighting. The Designer Island Kitchen features stainless appls, quartz CTs, a WI pantry, and ample cabinetry. The Living Room hosts a linear elec FP and a door to a sunny, south-facing patio, partly covered and fully fenced for privacy. Completing the layout is a Primary Bedroom Suite with a WI closet and 4-pc ensuite, laundry facilities, a 2nd Bedroom with access to a 4-pc Main Bath, and a Dbl Garage. Great location in 'Wembley Crossing' just steps away from Wembley Mall. Nice extra features, visit our website for more info.