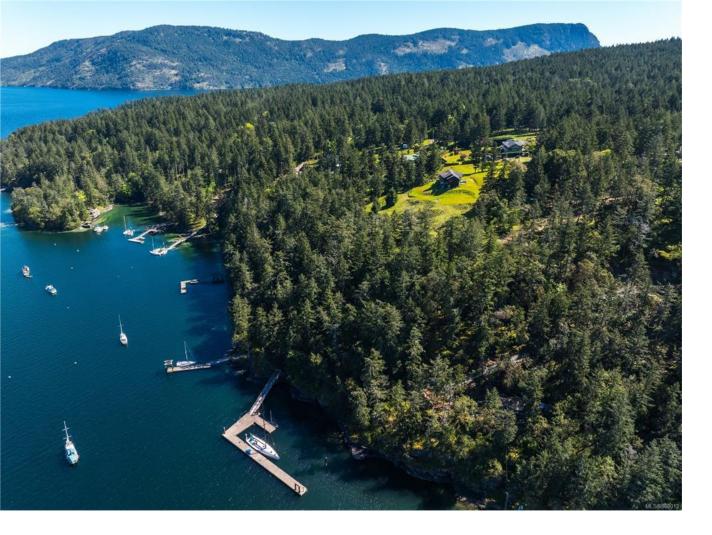

## 6748 Stoney Hill Rd Duncan BC

\$3.890.000

Looking for a boater's retreat? Or a group of friends looking for a dock for their yachts? Here is an exceptional waterfront land offering in beautiful Maple Bay. In the heart of the best protected boating waters in the world, Maple Bay enjoys an authentic seaside environment. This acreage is part of a bare land strata with excellent road access, & easy access back to Bird's Eye Cove, 2 marinas, and the Yacht Club. A Seaplane right to your dock is an option. The commercial grade concrete dock is unlike any private moorage we have seen, accomodating up to 125! The natural building site is perched high above the ocean with breathtaking views. A tear down home currently exists on the site, but would need to be removed to make way for your vision.