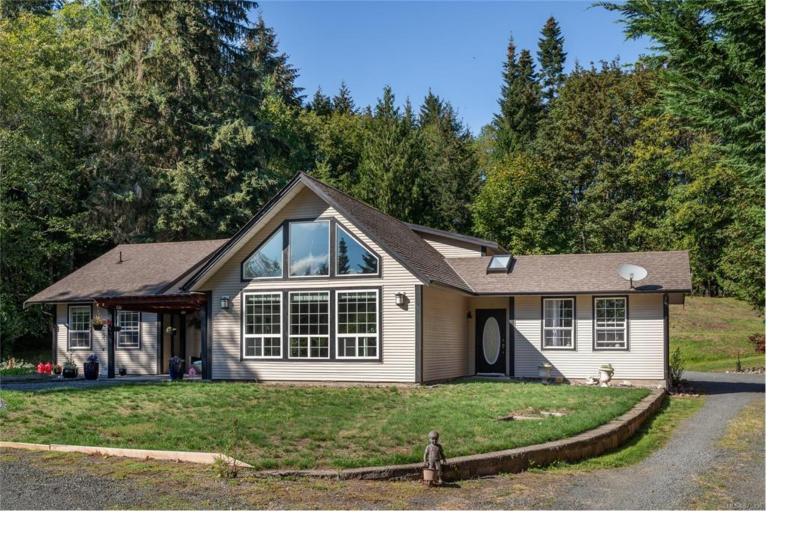

## 675 Margot PI Errington BC

\$1,388,000

Ready for peace & quiet in the country? This one is for you! Plus there is loads of potential for either multigenerational living or income with a totally separate cottage, RV parking and several out buildings. Nothing to do here but move in & make it your own! Acreage has one principle residence with over 1,858 sq feet, 3 bedrooms & two bathrooms. Lovely, two-storey great room open concept living & dining room has large windows facing south and overlooking your kingdom. Home has been lovely updated with new flooring, granite counter tops and a fresh coat of paint. The primary home offers main floor living with a principle bedroom & luxurious ensuite with four pieces including a large walk-in shower with multiple shower heads. There is a grand entrance and executive office at the front of the home. The loft offers flexibility and function with additional space. The home is surrounded by gardens, patios and ponds. The completely separate cottage has two bedrooms in 750 square ft.