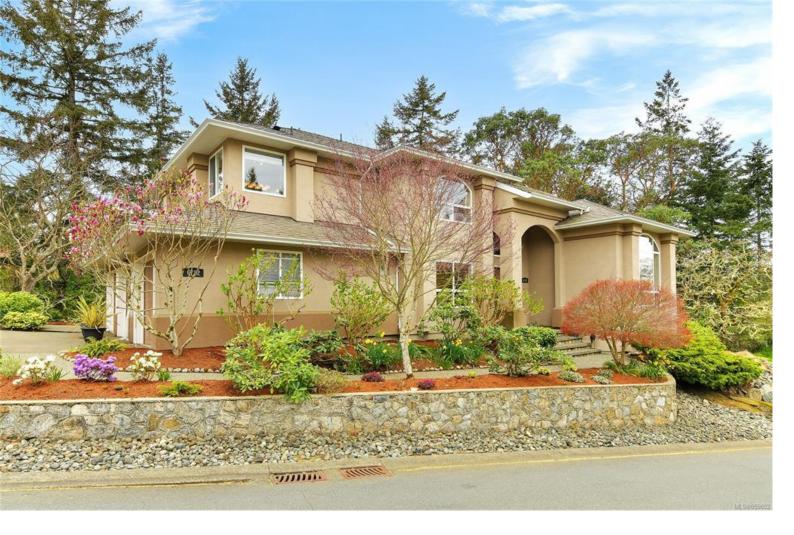

## 6782 Greig Crt Central Saanich BC

\$1.575.000

BEAUTIFUL BRENTWOOD BAY! Situated in sought-after GREIG ESTATES, impressive home custom built to maximize light, space & natural beauty that surrounds it. Well-maintained w/ updates over the years, grand entry, 17' ceilings set the tone for architectural design that will impress. Formal LR w/ many windows, natural light showcases majestic trees & adjoining family room is perfectly w/ easy access to large outdoor deck that wraps around to fantastic kitchen w/ newer appliances & custom cabinetry. Upstairs is a retreat-styled primary bedroom w/ walk-in closet, 4pc ensuite, 2 addt'l bedrooms/homeoffice & 4pc main bath. Lower level offers fantastic walk-out rec/media room/bedroom, 3pc bath that can be upgraded for in-law suite w/ sep. entry & private patio. Great storage options & 3-car garage; professionally landscaped lot surrounded by green space & some ocean glimpses! Enjoy the lifestyle offered: boating, paddling, hiking, biking, nature trails, parks, schools & shopping just mins away.