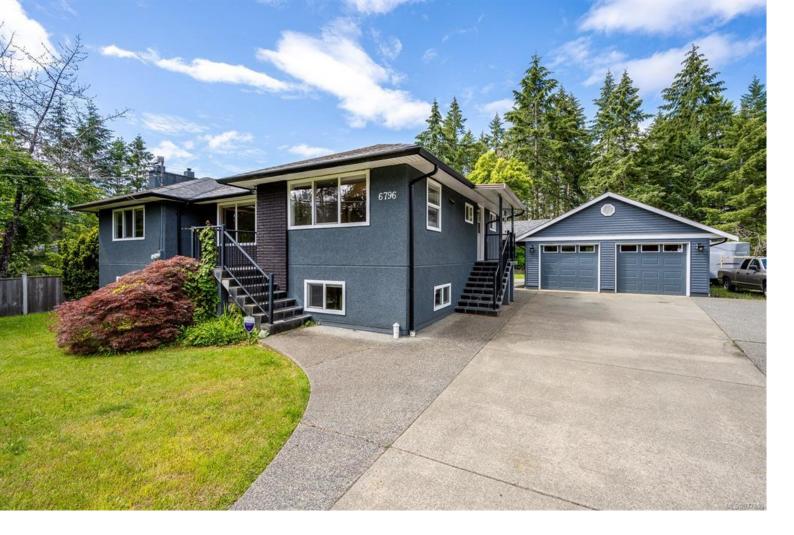

## 6796 Beaver Creek Rd Port Alberni BC

\$799.000

Quiet rural living awaits in this spacious 4 bedroom, 2 bathroom home on the outskirts of Port Alberni. With 2855 sq ft of living space on a flat .67 acre lot, there's plenty of room to unwind and enjoy the peaceful surroundings. The main level includes a comfortable living room with a gas fireplace, a formal dining room, and a well-appointed kitchen with stainless appliances including a gas stove. The primary bedroom offers a 3-piece ensuite, while two additional bedrooms and a full 4-piece bathroom complete the upper floor. The lower level boasts a family room with another gas fireplace, a fourth bedroom, a spacious Rec Room and plenty of storage space. Outside you will find a private yard, a large 774 sq ft detached garage and ample parking for your RV, boat and all your toys. This wonderful property offers the best of country living with easy access to the amenities and conveniences of Port Alberni just a short drive away.