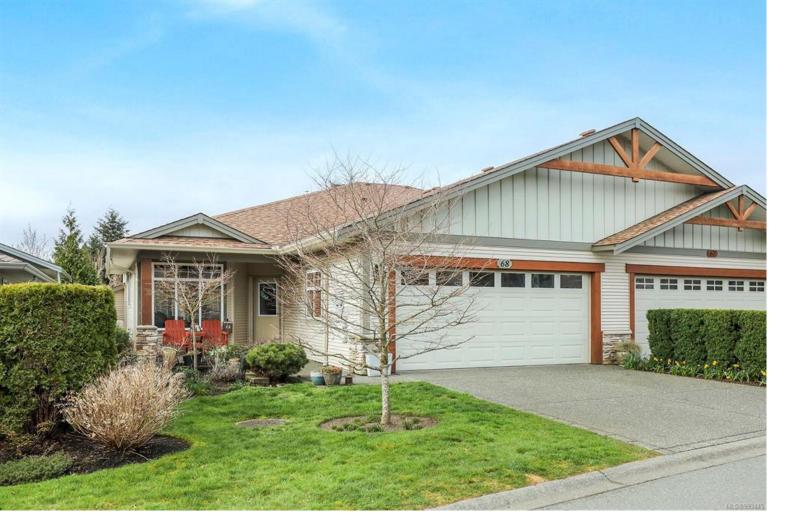

## 2300 Murrelet Dr 68 Comox BC \$839,900

Gorgeous end unit patio home in one of Comox's most sought after communities, Murrelet Place. Bright and spacious with 9' ceilings and oversized windows, this immaculate home has nearly 1500 sq ft, and is one of the rare units with two bedrooms each with their own ensuite, plus a cozy den. Quality finishings throughout include hardwood floors, gas fireplace, and a gourmet kitchen with breakfast bar & pantry - plus this unit has been upgraded with quartz counters, stainless steel appliances, and a heat pump for efficient heating and cooling. The double garage (& double driveway parking) & crawl space also provide ample storage. Outside you'll notice lovely landscaping and privacy on the covered patio space. The central location is adjacent to shopping, parks, and just minutes to Downtown Comox. No age or rental restriction, pets are welcome, and there's even a clubhouse for residents' use! Over \$1m in contingency. Live the lifestyle you deserve in this friendly premier Comox community.