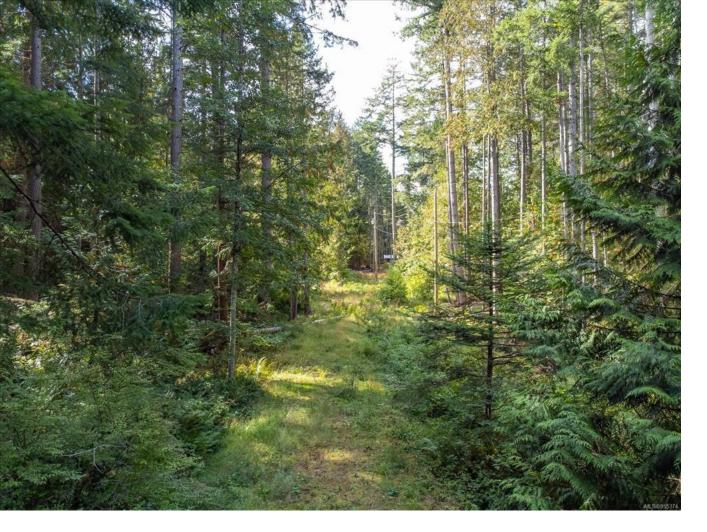

## 680 Clarendon Rd Gabriola Island BC \$399,000

Discover an exceptional opportunity to own 3.5 acres on the coveted north end of Gabriola Island. With a blend of open space and natural foliage, this acreage presents a blank canvas to design and build your dream home while preserving the island's natural beauty. The partially cleared site with a roughed-in driveway and well-crafted power shed sets the stage for your ideal retreat. Whether you envision a contemporary masterpiece, a rustic cabin, or a sustainable eco-friendly dwelling, the possibilities are endless on this spacious parcel.