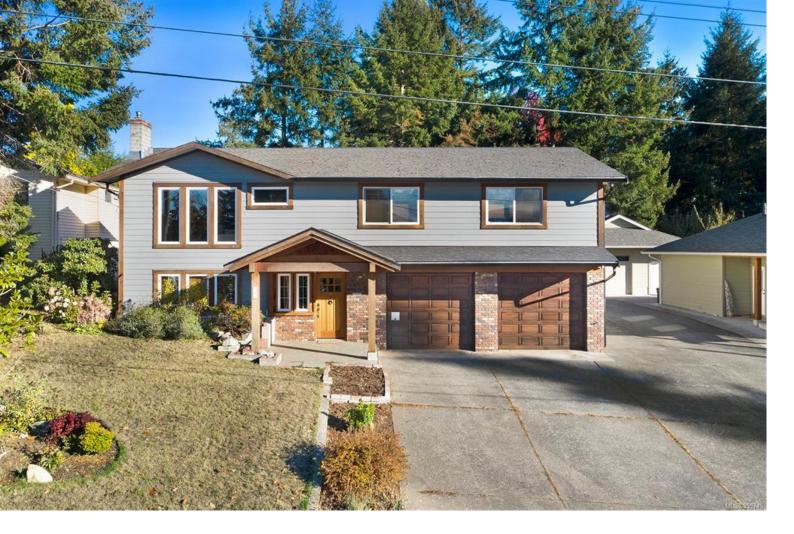

## 680 Totem Cres Comox BC \$1,100,000

West Coast Styling, Timber Frame details & commanding mountain views! This beautifully renovated family home of 3,353 sf, 4 BD/ 3 BA offers an open plan with 10' vaulted T & G ceiling in the Great room, stunning kitchen with bright white modern shaker cabinets, butcher block counters and s/s appliances, including gas cooktop on the island w/ abundant workspace. Adjacent living room w/ gas fireplace & traditional mantle showcase expansive mountain and glacier views. With 3 large bedrooms on the main floor, & 1 bedroom and den on the lower level, there's room for the full family. The indoor Swim Spa 14' x 7' provides jets for swimming or adjust the heat and enjoy as a hot tub! The upper deck overlooks the terraced yard and gardens with raised beds, and the oversized garage 23' x 27' offers additional storage/workshop for lots of storage. Gas boiler heats hot water radiators, & heat pump for A/C. Desirable location close to schools, trails, beaches, downtown and the airport!