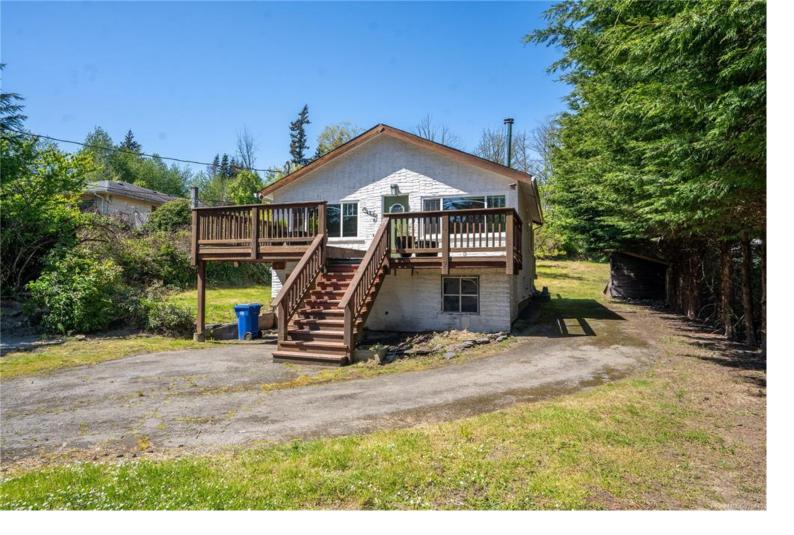

## 6820 Grant Rd Sooke BC

\$784,000

Great Holding Property......Nestled on a generous .5 acre lot in the serene surroundings of Sooke, BC, this fantastic property presents an exceptional opportunity for those with a vision. This 1173sqft residence, featuring 3 bedrooms, 1 bathroom, and a versatile den, invites you to reimagine its potential. While the home requires extensive work, its prime location offers unparalleled convenience. Situated close to all amenities, including shops, schools, and recreational facilities, this property combines the allure of country living with urban accessibility. Embrace the chance to craft your dream retreat on this expansive lot, where possibilities abound. With thoughtful renovation and TLC, transform this property into a haven that reflects your unique style and preferences. Experience the best of both worlds at 6820 Grant Rd, where the charm of rural living meets modern convenience. Discover the potential and create your ideal home in this idyllic setting.