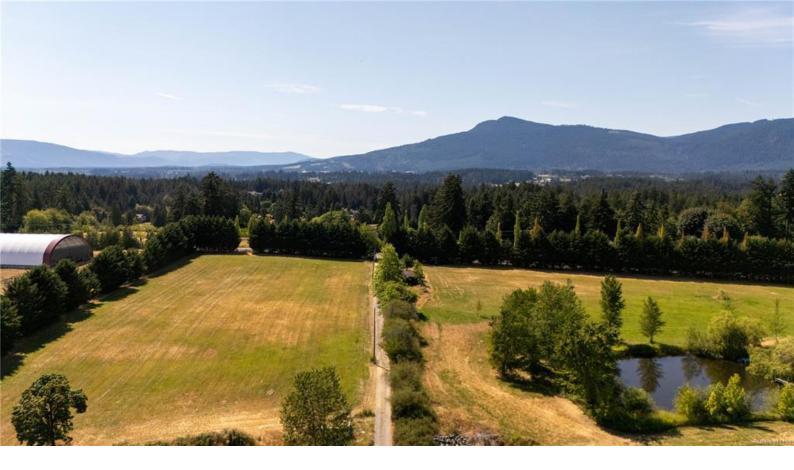

## 6821 Lakes Rd Duncan BC \$1,799,000

Welcome to a one-of-a-kind acreage in the heart of the Cowichan Valley. This private 9.28 acres of farmland in the ALR boasts sprawling pastures, a spring-fed pond, and breathtaking views of Mount Tzouhalem and Quamichan Lake. Enjoy rural living in a highly desirable location, near downtown Duncan's amenities and just 45 minutes from Victoria, with easy access to Maple Bay's oceanfront just a short drive away. Whether you envision building your dream home or exploring business opportunities with the existing warehouse, this property offers endless possibilities including agriculture, riding stables, a vineyard, a craft distillery, and more. The seller is offering an alternative financing option with vendor-backed first mortgage financing for a certain percentage.