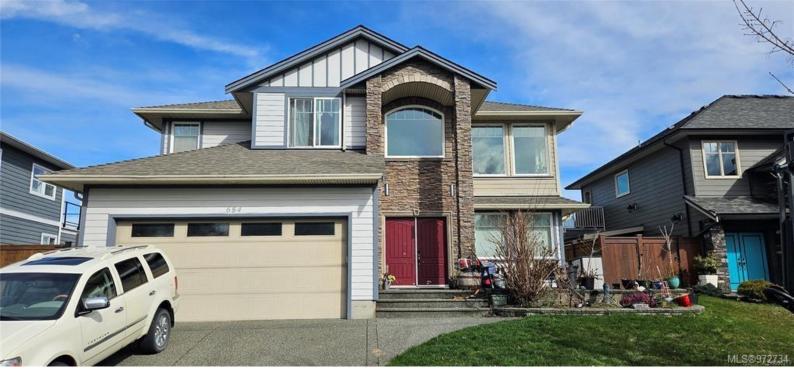

## 684 Nodales Dr Campbell River BC

\*\*\* HOT NEW LISTING \*\*\*Exceptional Value !! Outstanding 3000 sq ft home with a FULL LOWER LEVEL WALKOUT SUITE and OCEAN VIEWS Grand entrance with soaring ceilings will take you up into the large grand living area with an open floor plan and Beautiful vast views. Captivating kitchen with heated tile floor, huge island and granite galore. Impressive "Mayan Aztec" engineered hardwood throughout. Master bedroom features separate shower, inviting soaker tub, and heated tile. Quality abounds everywhere from the spacious living room with gas fireplace to one of two outside decks to enjoy all the ocean and mountain views. Insulated media room. Double attached garage, long driveway and RV parking with 30amp electrical hookup. Lower level has a 2 bedroom in law suite MORTGAGE HELPER with walkout lower access with large windows, laundry, comfortable kitchen, and living area. 24 hrs showing notice. 2024 taxes TBV..NO SIGN ON PROPERTY\*\* Priced well below assessed value for quick sale. Listing Presented By: