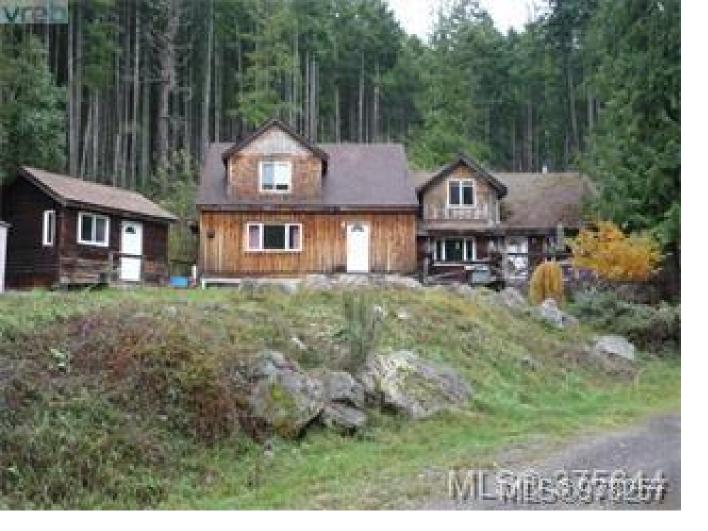

## 687-689 Shawnigan Lake Rd Shawnigan Lake BC \$4,999,999

Prime 40-Acre Investment Opportunity in Shawnigan Lake! Discover the potential of this rare 40-acre property in a high-demand area surrounded by light industrial zoned properties. Generating approximately \$15,000 per month in revenue, this property offers a unique investment opportunity. With 20 acres of flat land and 20 acres of elevated terrain, the possibilities are endless. The site is ideally located just 2 minutes off the highway, providing excellent accessibility for industrial operations. Dual driveways allow for convenient entry and exit, making it a perfect choice for industrial use. Properties of this size and versatility are a rare find in the Shawnigan Lake area. Don't miss out on this incredible opportunity!