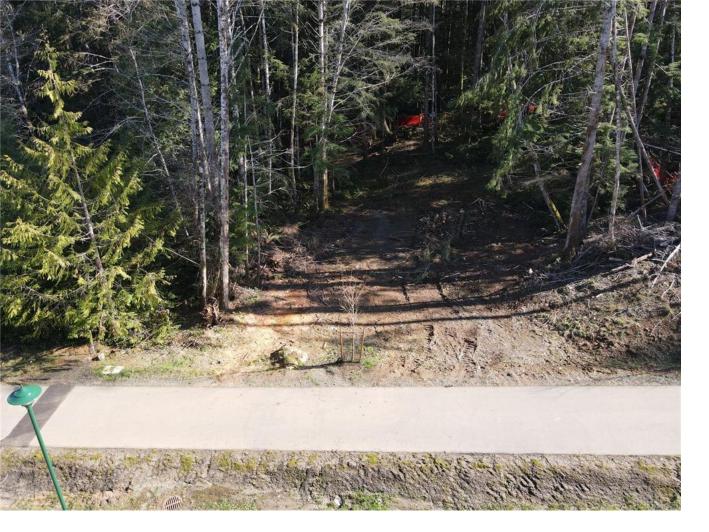

## 6871 Ridgecrest Rd Sooke BC \$469,900

At the entrance to West Ridge Trails on an almost .75 acre property you'll find the large mostly level duplex zoned building lot, driveway in, with plenty of options for a home site it's a rare and remarkable opportunity for the savvy builder/investor. Peppered with conifers that provide a supernatural West Coast setting one can't help but be taken with the environment. Wide sidewalk out front and connected to the municipal trail system it's location is hard to beat just moments to the Sooke core and area amenities with schools and shops a short distance. Wide road frontage provides plenty options for building design. West Ridge Trails is Sooke's is a master planned community on the flanks of Broomhill with a significant portion designated Parkland with hiking outside your door in a rugged Vancouver Island environment. 6871 Ridgecrest Drive is proudly offered at \$499,900