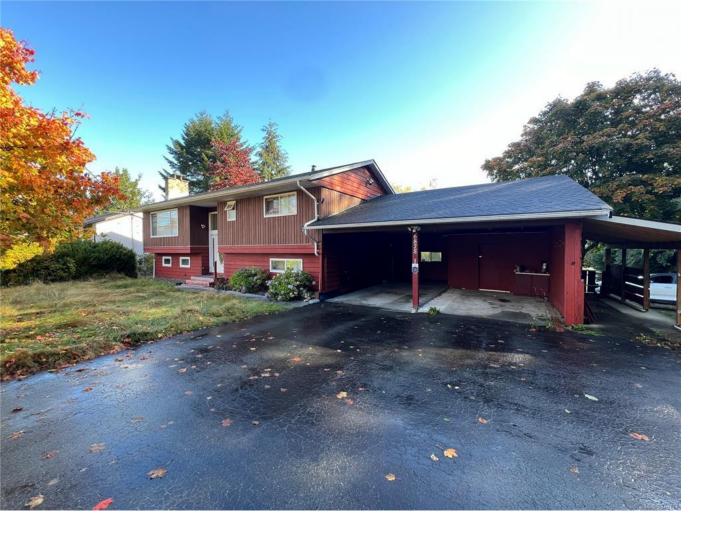

## 6875 Glenlion Dr Port Hardy BC

\$489,000

This charming split-level single-family home is situated on a spacious corner lot in a private and quiet neighborhood, with greenspace directly across the street. Offering ample parking, the property features a double carport, additional covered parking in the backyard. The home has been updated with vinyl windows throughout for energy efficiency. The upper level boasts 3 bedrooms and 1 bathroom, with stylish laminate flooring. The kitchen opens onto a lovely deck, perfect for outdoor dining. The lower level features a separate 2-bedroom in-law suite with a 3-piece bathroom, full kitchen, and private entry through the carport, offering great potential for extended family or rental income.