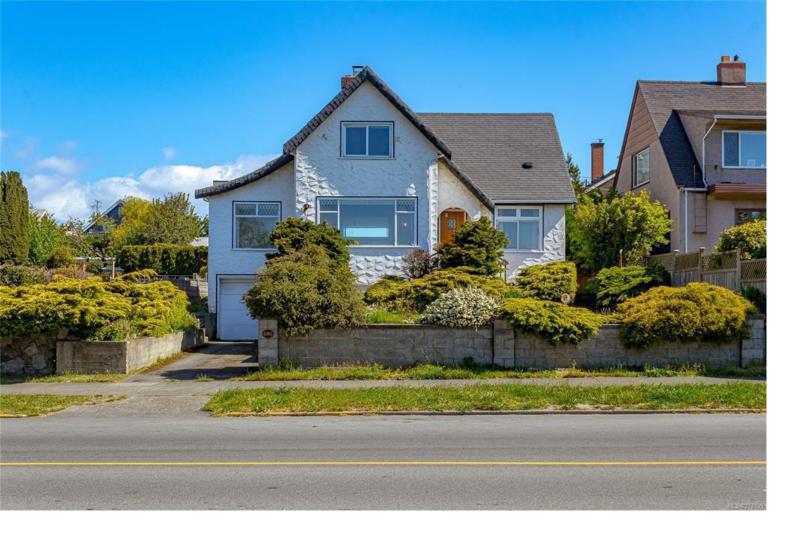

## 690 Dallas Rd Victoria BC

\$2,049,900

\*Open House Sat Oct 5th 11-2 \* Imagine living right across the OCEANFRONT on Dallas Road, steps to Mile Zero and world famous Beacon Hill Park. The breakwater and beach access is literally across the street. This 1938 character home with four bedrooms and three bathrooms offers panoramic OCEAN VIEWS all the way across to the Olympic Mountains. The original OAK HARDWOOD floors with walnut inlay adorn the living room and formal dining room. The wood fireplace centers the living room in this art deco home. The full basement with walk out access and GARAGE is ready for your personal touches. A separate one bedroom suite is self contained on the upper level and has it's own private entrance on the back. Natural gas is connected for the hot water tank, and the furnace is low maintenance electric. Perfect for the investor and/or homeowner, the location and Duplex Zoning of this property is arguably some of the best offered in Victoria. Please see both the YouTube video & 3D Matterport Tours.