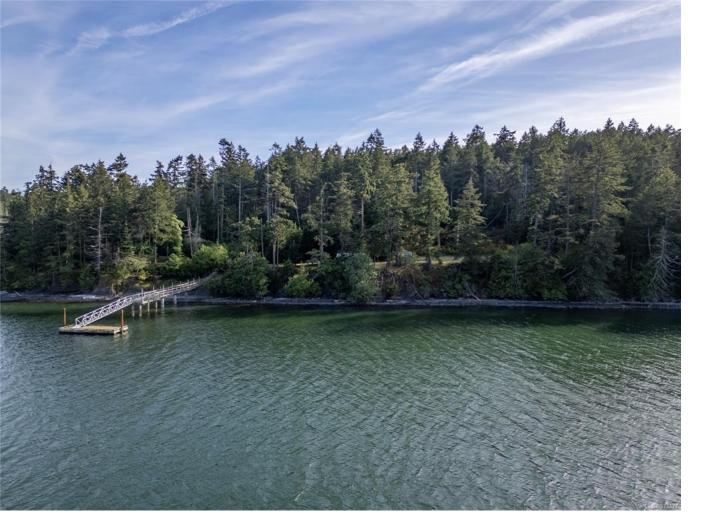

## 6903 Shark PI Pender Island BC

\$2,500,000

Unique opportunity to find 14.9 Oceanfront acres in the Gulf Islands with over 650 feet of walkable beachfront, fully licensed foreshore lease, deep-water dock & 32ft floatation deck to launch your boat right from your property. This plot boasts a low bank waterfront access to kayak/paddleboard or take off for a cruise and witness the unique natural beauty & ever-changing scenery in the protected bay of Bedwell Harbour. Rural zoning allows numerous buildings including a primary dwelling, seasonal guest cottage & accessory building. The plot gently slopes to the water comprising of mixed forest & shrubs with a driveway from the entrance to the water. Located in a quiet and private stretch of North Pender with beautiful views of the harbor, Mount Norman & Poets Cove. Drilled well, no septic. 1966 Airstream, John Deere Front Loader & all equipment included. Multiple large level building sites already established, to build your perfect island home. Call today & book your showing.