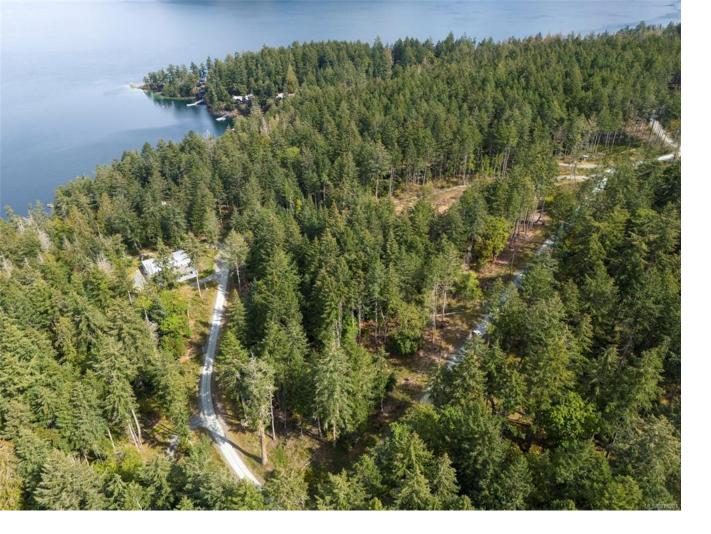

## 6907 Stoney Hill Rd Duncan BC

\$549,999

Discover the ideal haven for water enthusiasts! This remarkable 2.5-acre lot, located just steps from beach access in the sought-after Maple Bay area, offers the next best thing to oceanfront living. With A2 zoning, the property provides a range of possibilities—from building a duplex perfect for a shared family venture to designing your dream single-family home, a charming Bed & Breakfast, or even a home-based business. The private corner lot features mature trees, a gentle slope, and the potential for peek-a-boo ocean views. Its topography is ideal for a walk-out basement design. Additionally, a well is located on the property, providing a convenient and reliable water source. Nestled on a newly paved, low-traffic road with no through access, the location ensures both privacy and tranquillity. Hydro is available at the lot line, making it ready for your vision to come to life.