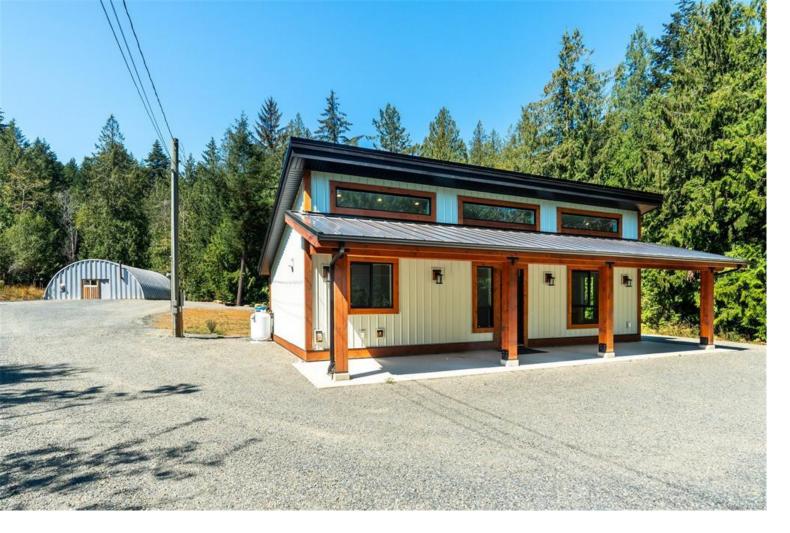

## 6916 Sellars Rd Sooke BC

Otter Point Paradise: Your Rural Dream Property Awaits! Situated on a gorgeous, estate-like, 2.2 acre lot, this custom West Coast carriage home was purpose built w/intention of constructing a second dwelling/main home at a later date (buyer to verify). Thoughtfully kept under the 90sq/m limit, this home meets the local zoning requirements to be considered a detached small suite. Use this beauty as is & enjoy the simple life OR build your dream home & use the existing home as a mortgage helper/in-law suite! The 2BD/1BA home has everything you need. Open & airy living w/15ft vaulted ceilings & cozy propane FP. Modern & bright kitchen w/gas range & in-line dining. Well sized BR's, fresh 4pce BA, & sep. laundry. White tin siding, black metal roof & cedar trim complete the West Coast design. BONUS 1,200sf detached shop creating endless possibilities for home business/storage! Wired & secure. Opportunity to live the rural lifestyle just minutes to the town core. The options here are endless!