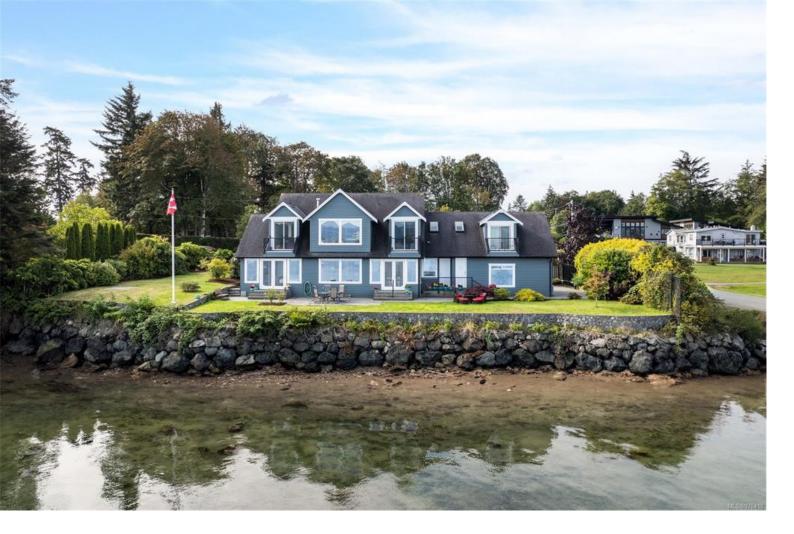

## 6937 Possession Point Rd Sooke BC

\$2,350,000

Sooke Harbour Waterfront! Rare opportunity to own this executive home located on .33 acre of beachfront in the sought after neighborhood of Whiffin Spit. This 2003 built classic custom home includes 4BD, 5BA over 3600sq.ft. of elegant living. Meticulously crafted home w/hard wood floors, extra wide halls & staircases, over height doors & quality finishing throughout. Grand tiled entrance. Open livingroom boasts gas FP & breathtaking views. Formal dining w/french doors. Gourmet style kitchen w/quartz counter tops, pantry &S/S appliances. Separate office &family room. Primary on main includes spa like ensuite, WIC & french doors to private patio. Mudroom/laundry leads to over sized dbl garage. 2 large BDR up, both w/4 piece ensuites, WIC, & balconies over looking the basin. Above the garage is a separate living area w/kitchenette, 3piece bath & balcony. Perfect suite & popular AirBnB. Gated property w/loads of parking on quiet no through road. The best of Sooke ocean front living!