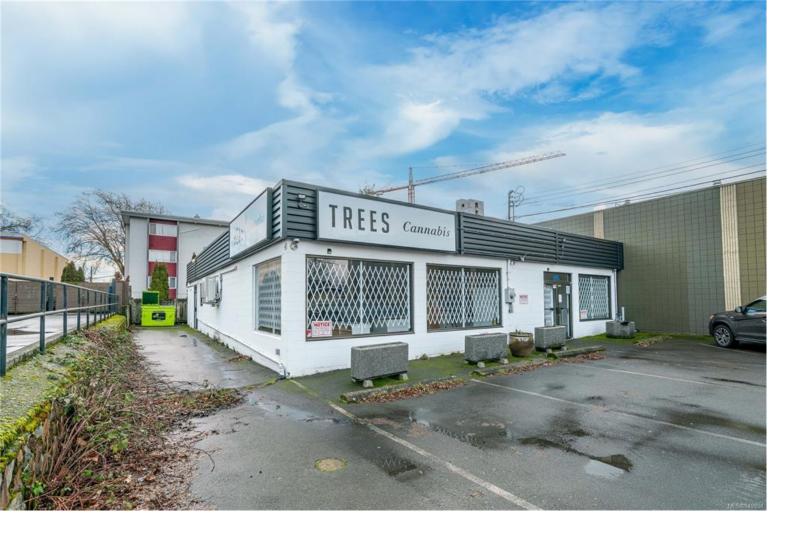

## 695 Alpha St Victoria BC \$2,500,000

Commercial property zoned C1 - CC Limited Commercial (Cannabis) District and is ideally located in a highly desirable location beside Starbucks, right across from Mayfair mall. Uses include Cannabis, chartered banks, business offices, mixed residential uses, retail stores, restaurants, theatres, launderettes, clubs for social or recreational purposes, care and treatment of animals, call centres and more. With its prominent position and easy accessibility, it offers a variety of potential uses, catering to both retail and wholesale distribution busineses. The property boasts over 3000 sq. ft. floor area in a freestanding commercial building. On-site parking is readily available with 8+ parking spots, ensuring convenience for customers and employees alike. Additionally, its strategic location next to Starbucks only adds to the property's allure.