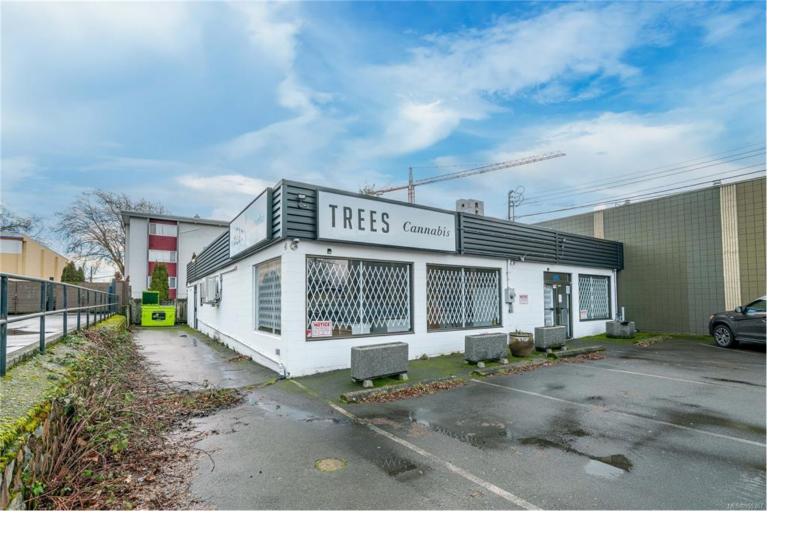

## 695 Alpha St Victoria BC

For Sale or Lease. Commercial property zoned C1 - CC Limited Commercial (Cannabis) District and is ideally located in a highly desirable location beside Starbucks, right across from Mayfair mall. Uses include Cannabis, chartered banks, business offices, mixed residential uses, retail stores, restaurants, theatres, laundrettes, clubs for social or recreational purposes, care and treatment of animals, call centres and more. With its prominent position and easy accessibility, it offers a variety of potential uses, catering to both retail and wholesale distribution businesses. The property boasts over 3000 sq. ft. floor area in a freestanding commercial building. On-site parking is readily available with 8+ parking spots, ensuring convenience for customers and employees alike. Additionally, its strategic location next to Starbucks only adds to the property's allure.