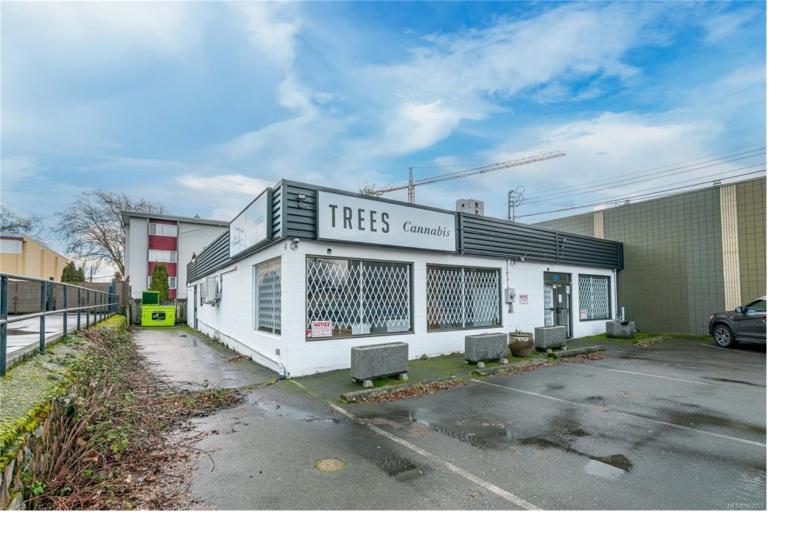

## 695 Alpha St Victoria BC \$2,190,000

Premium commercial space in an ideal location directly across from the busiest mall in Victoria and a direct neighbor with Starbucks. Zoned C1-CC allowing chartered banks, business offices including professional, accounting and medical offices, mixed residential uses, retail stores, daycares, restaurants, theatres, launderettes, clubs for social or recreational purposes, care and treatment of animals, call centers, cannabis & more. Easy direct access & parking for 8 or more this is the ideal property boasting over 3,000 sq.ft. accessible floor area in a freestanding commercial building with unbeatable frontage \$ new condo buildings recently completed around it and more on the way. Great latent value as well for development potential with the official community plan calling for high density residential. Exposure is already excellent and continuing to grow every day. Bring your current business or start something new this space is ready for someone to profit and is priced aggressively.