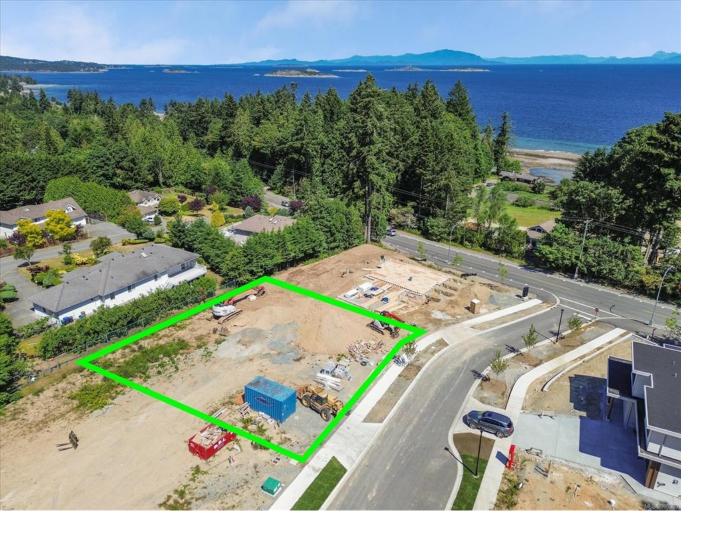

## 6965 Shale Rd Lantzville BC

Lower Lantzville ocean view building lot across the street from luxury waterfront properties! This level lot will have glimpses of the ocean from the lower level and nice views from the second floor. Shale Road is a new subdivision of 12 home sites with a strict building scheme and a compliance deposit to ensure that each home in the subdivision is of high-end quality and "has a degree of distinctiveness and diversity through architectural style, exterior finishes and color schemes relative to other homes on the street". Windley Contracting will build to suit and may build to suit on other lots on the street. Inquire for options. Purchase price is plus GST. Please verify measurements if important.