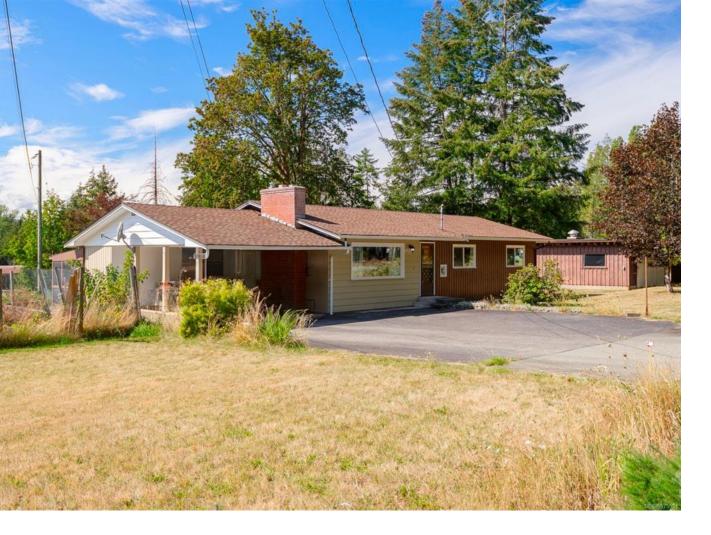

## 6982 Beaver Creek Rd Port Alberni BC

\$574,900

Rancher on 0.73 acres in Beaver Creek! This home offers a comfortable layout with two entrances. Through the front door, enter into a cozy living room featuring a bright northwest facing window and natural gas fireplace, perfect for relaxing evenings. Through the carport enter into the kitchen, with ample storage and an eating area. Three generously sized bedrooms, a three-piece bathroom, and a laundry room round out the home, all complemented by classic wood paneling throughout - adding warmth, character, and rustic charm to every room. Outdoors, the property offers a large detached workshop with three-phase power, a garden shed for additional storage, a screened-in sunroom, and a relaxing hot tub. Please check out the professional photos and virtual tour, then call to arrange your private viewing.