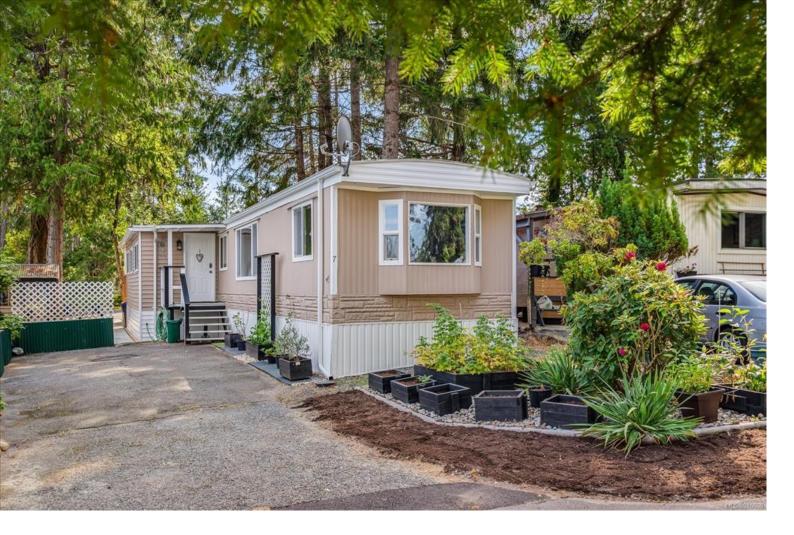

## 1247 Arbutus Rd 7 Parksville BC

\$249.000

This is a great updated home located in the best part of the park (being at the ocean end) and on a no through road so more private than elsewhere in the park. Plus, has peek-a-boo ocean view from the large rear deck and direct access to Arbutus Rd, which the seller uses for additional parking. Freshly painted inside and out the home also has new skirting, new gutters, new porch stairs and the roof was resealed in 2021. The kitchen has been updated, there are new toilets and the tub has been resprayed plus new flooring in the unit. There is a good sized entrance room, 3 bedrooms, 2 bathrooms, plus a large 16' x 7' bonus room that could be utilised as a craft or hobby room. Outside, in addition to the large deck, there are multiple raised beds, a storage shed and small lean-to plastic greenhouse so ideal for those with green fingers who want to carry on growing their own fruit and veg. Park is 55+ and small pet allowed with park approval, no rentals. Quick possession possible.