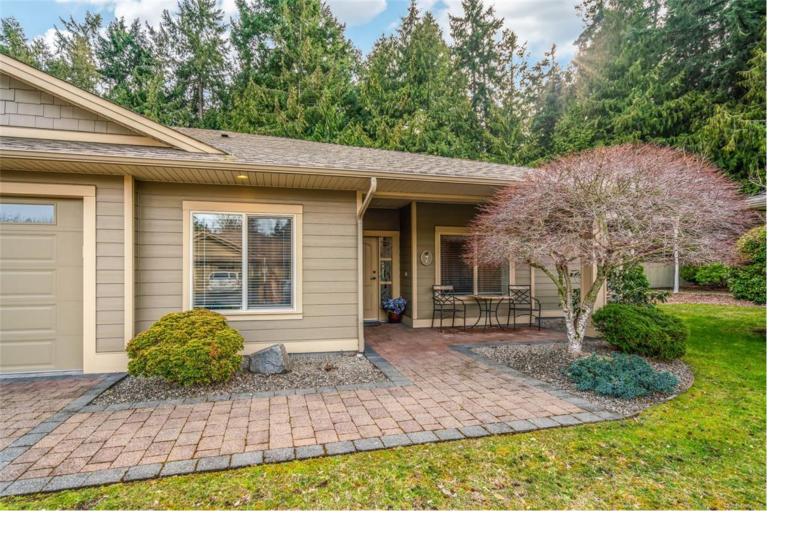

## 161 Shelly Rd 7 Parksville BC \$950,000

Lovely 'Estuary Place' Patio Home. This exquisite 1838 sqft 3 Bed/2 Bath Patio Home features custom upgrades, energy-efficient construction, dual Kitchen islands, and superb outdoor living space. Nestled in 'Estuary Place' steps from the Englishman River Estuary, it offers privacy and is near eateries, transit, and downtown Parksville. A brick walkway leads to an east-facing patio. Inside, find a spacious open plan with hardwood floors. The Living Room features a gas fireplace and entertainment center, the Deluxe Kitchen has dual pantry closets and an abundance of wood cabinetry, and the Dining Room has a bay window. French doors open to a large patio for outdoor enjoyment. The Primary Bedroom Suite offers patio access, a walk-in closet, and a lovely ensuite with a 'Jacuzzi' tub. A hallway leads to a Main Bath and 2nd Bedroom. A Den offers potential as a 3rd Bedroom. Lovely pet-friendly complex w/Clubhouse. Nice extras/upgrades, no age restrictions. Visit our website for more info.