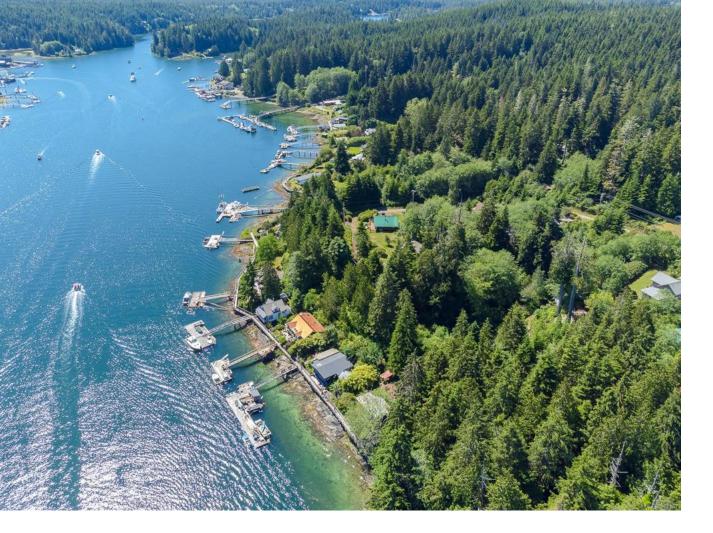

## 167 Bamfield Boardwalk 7 Bamfield BC

\$508,888

Rare opportunity to own with protected moorage on the Bamfield Boardwalk, located steps from dining, beaches, the local store and surrounded by old growth forest. Unobstructed views from the 75ft water frontage surround you with peace and tranquility. Newly completed survey, geotechnical and dock studies make this ready for your dream home. Current zoning allows construction up to 2.5 stories with dock dimensions of 45ft X 12ft. This rare, sheltered private bay allows your dock to stay in place year-round while you relax in exquisite, rugged West Coast scenery surrounded by stunning ocean and lush treed views. Watch eagles soaring, fish for salmon and halibut within minutes, hike, dive and kayak all from your doorstep. Road construction to access this property has been completed (January 2024), and upgrading of the highway from Port Alberni to Bamfield has also been completed (October 2023) for a faster, comfortable journey. Measurements approx., verify if imp.