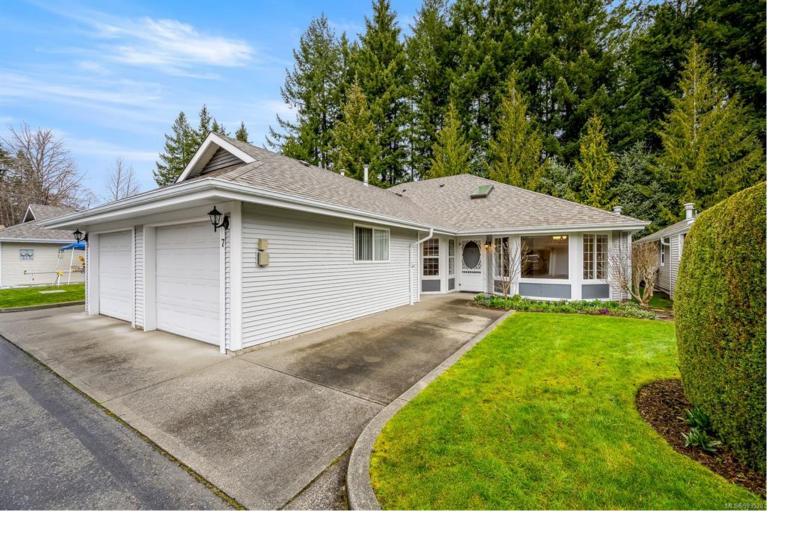

## 2010 20th St 7 Courtenay BC

\$525,000

Discover the perfect blend of comfort and convenience in this beautifully maintained 2-bedroom, 2-bathroom patio home in the sought-after Stratford Gate. Nestled in a quiet setting backing onto a large property creating a rural feel in the back, yet just minutes from town. Step inside to find engineered hardwood floors, a vaulted ceiling in the living room with a cozy natural gas fireplace. The kitchen is a delight with new appliances, an induction stove and pantry. The spacious primary ensuite boasts a separate tub and shower for ultimate relaxation. Enjoy natural gas/hot water in-floor heating and a built-in vacuum for added ease. Outside, the beautifully landscaped gardens create a serene retreat, while the new roof ensures peace of mind. With a single-car garage and plenty of charm, this home is move-in ready! Don't miss out on this gem--schedule your viewing today! 55+, 1 pet up to 25lbs.