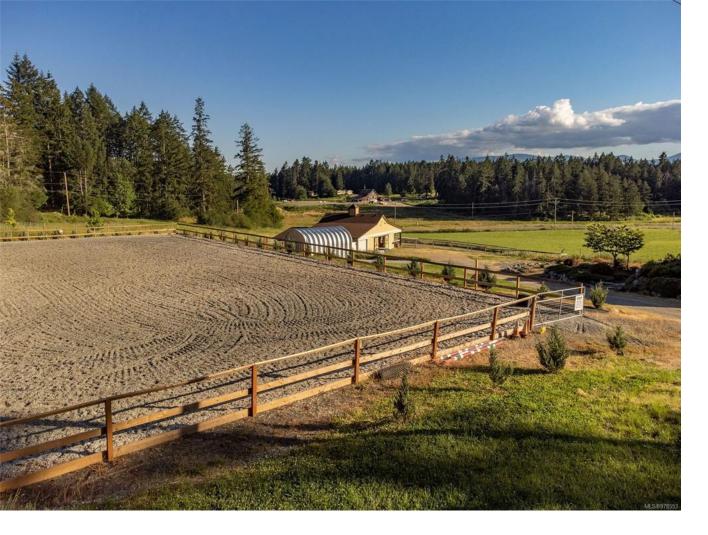

## 7000 Mays Rd Duncan BC

\$2,999,999

Luxury Custom Equestrian Estate on 8+ acres in picturesque Cowichan Valley. Immaculately maintained Rancher w almost 4000 sqft of living space. 5 beds, 4 bath, 2 kitchens, private legal suite. Chef's kitchen w lux finishes. Great rm w stunning fireplace wall & walk out to covered deck =seamless indoor-outdoor living. Primary suite w spa-like ensuite w built-ins, travertine tile & luxury slipper tub. Family rm, 2 beds, double bath & wine/cold rm +legal suite. 2 car garage + carport w EV Charger. Horse Farm Detail: 80x160 arena w German Geo Textile (GGT) footing -optimal riding. Perimeter drain, extra posts for Pixio mount. 36x48 barn w skylights, 3 Hi-Hog panel box stalls w sand flooring & 1" rubber matting. Gravel runouts & paddocks fenced w 4.5' horse tensile wire. 16x16' addition w a gravel paddock, fenced 2 acre grazing pasture, heated tack rm w a sink & washer, 12x12 wash rack featuring Trusscore panels, wired for a Drimee. Turnaround for 3-horse bumper pull trailer+Large Quonset.