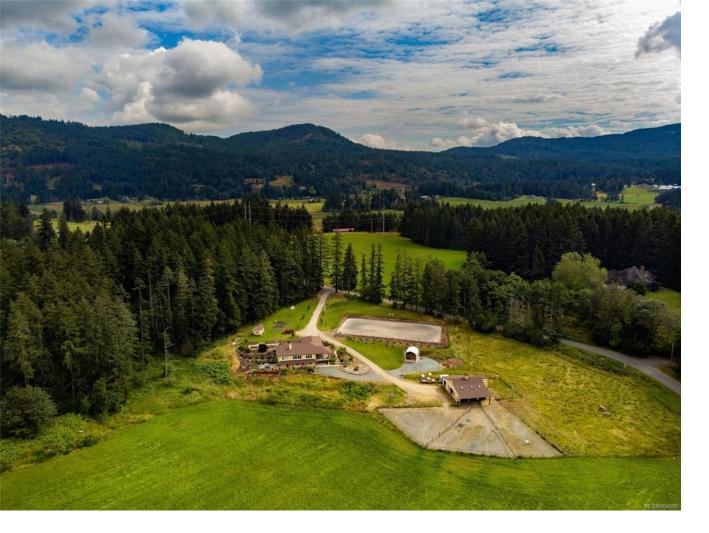

## 7000 Mays Rd Duncan BC

\$2,999,999

Luxury Custom Equestrian Estate on 8+ acres in picturesque Cowichan Valley. Immaculately maintained Rancher w almost 4000 sqft of living space. 5 beds, 4 bath, 2 kitchens, private legal suite. Chef's kitchen w lux finishes. Great rm w stunning fireplace wall & walk out to covered deck =seamless indoor-outdoor living. Primary suite w spa-like ensuite w built-ins, travertine tile & luxury slipper tub. Family rm, 2 beds, double bath & wine/cold rm +legal suite. 2 car garage + carport w EV Charger. Horse Farm Detail: 80x160 arena w German Geo Textile (GGT) footing -optimal riding. Perimeter drain, extra posts for Pixio mount. 36x48 barn w skylights, 3 Hi-Hog panel box stalls w sand flooring & 1" rubber matting. Gravel runouts & paddocks fenced w 4.5' horse tensile wire. 16x16' addition w a gravel paddock, fenced 2 acre grazing pasture, heated tack rm w a sink & washer, 12x12 wash rack featuring Trusscore panels, wired for a Drimee. Turnaround for 3-horse bumper pull trailer+Large Quonset.