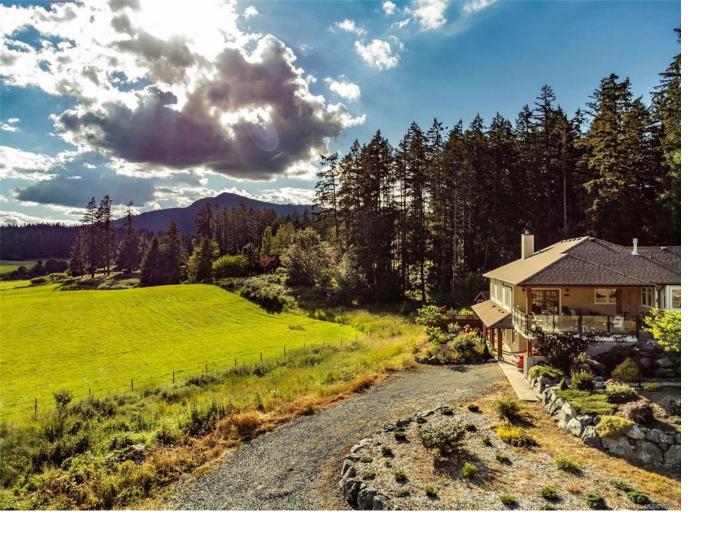

## 7000 Mays Rd Duncan BC

\$2 799 999

Luxury Custom Equestrian Estate on 8+ acres in picturesque Cowichan Valley. Immaculately maintained Rancher w almost 4000 sqft of living space. 5 beds, 4 bath, 2 kitchens, private legal suite. Chef's kitchen w lux finishes. Great rm w stunning fireplace wall & walk out to covered deck =seamless indoor-outdoor living. Primary suite w spa-like ensuite w built-ins, travertine tile & luxury slipper tub. Family rm, 2 beds, double bath & wine/cold rm +legal suite. 2 car garage + carport w EV Charger. Horse Farm Detail: 80x160 arena w German Geo Textile (GGT) footing -optimal riding. Perimeter drain, extra posts for Pixio mount. 36x48 barn w skylights, 3 Hi-Hog panel box stalls w sand flooring & 1" rubber matting. Gravel runouts & paddocks fenced w 4.5' horse tensile wire. 16x16' addition w a gravel paddock, fenced 2 acre grazing pasture, heated tack rm w a sink & washer, 12x12 wash rack featuring Trusscore panels, wired for a Drimee. Turnaround for 3-horse bumper pull trailer+Large Quonset.