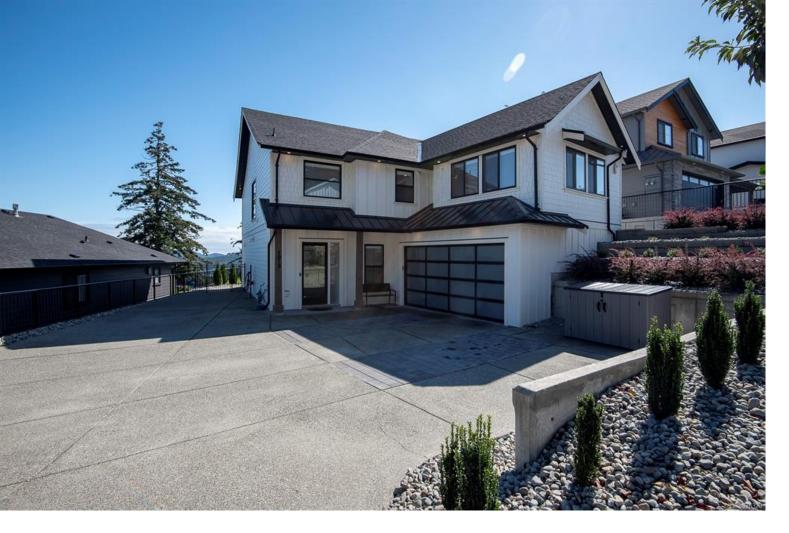

## 7013 Clarkson Pl Sooke BC \$1,424,000

This lovely 2022 blt residence offers over 3000 sq. ft. of beautifully finished living area plus gorgeous southerly views to the Sooke Basin & the mountains beyond. Bright & spacious main floor has 10' ceilings, over-height interior doors plus lots of oversized windows which offer views from the entertainment sized living rm (gas fireplace & easy access to the spacious south facing rear yard), the dining area & the "cook's" kitchen w/Fisher & Paykel appliances, quartz counters, spacious island. The 4th bdrm & a 4 pc bath w/heated floors complete this floor. Upstairs are 3 more bdrms (17' primary bdrm w/views, walk-in closet & 5 pc ensuite bath), a 4 pc bath & a big laundry rm w/wash sink. Separate, legal, 1 bdrm suite w/laundry over the double garage. Engineered wood floors, coffered ceilings, heat pump, on-demand gas fired hot water, B/I vacuum, rough-in for EV charging, lots of parking, close to all the amenities Sooke has to offer. Lots to like here, come & see!