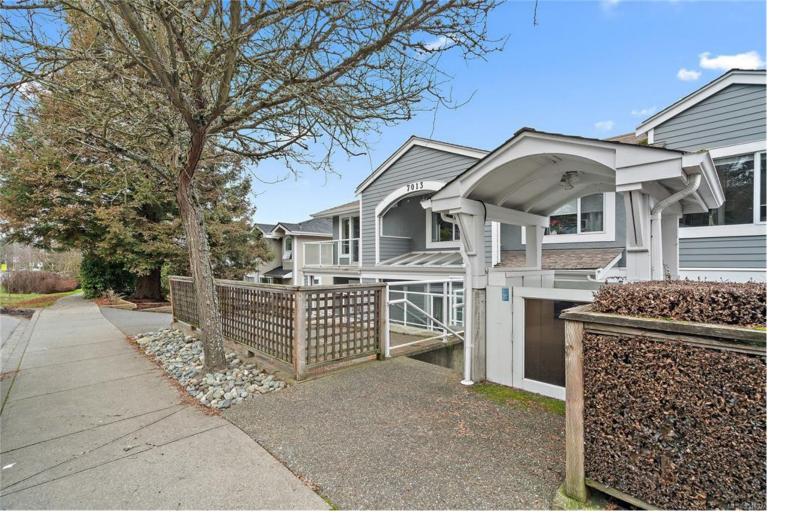

## 7013 East Saanich Rd Central Saanich BC \$4,399,000

This private care home presents a prime investment opportunity with development permit in place for significant expansion. The existing 19-unit facility has recently undergone extensive renovations, offering a modern & well-equipped space for residents. The 8,300 sq ft, 3-story building includes a commercial-grade kitchen, staff rooms, administrative offices, dining & common areas +19 units w/ ensuites. The adjoining unimproved lot for sale at 7005 East Saanich has a Development Permit in place to significantly expand the capacity of the care home for a 17,000+ sqft new building comprised of 68 more beds. The location is strategically positioned to meet the growing demand for senior care in this community with proximity to Sidney, one of North America's most desirable retirement communities. This offering is an ideal investment for larger corporations looking to expand operations on Southern Vancouver Island. Do not approach staff/tenants or tour site without listing agent present.