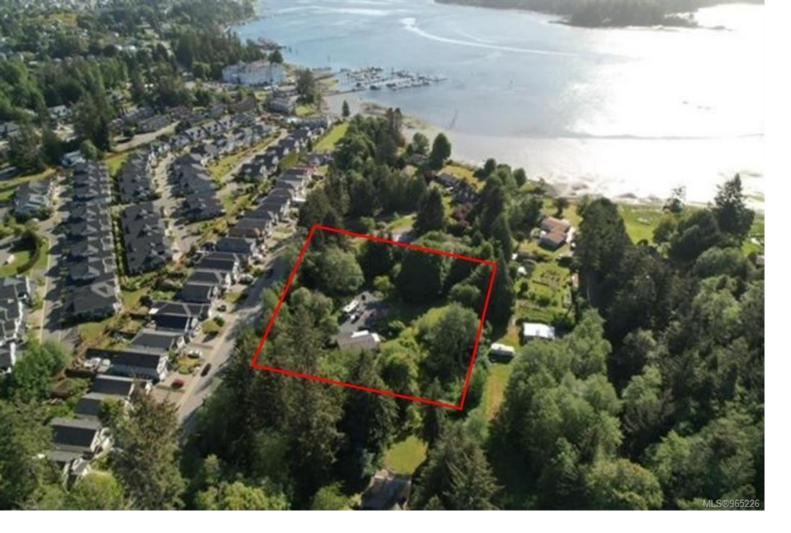

## 7015 Wright Rd Sooke BC \$1,649,000

Rare opportunity to own 1.87 acres so close to downtown Sooke and the largest lot on the street. Property like this almost never hit the market and Its potential for subdivision into two lots makes it an enticing investment. Enjoy seamless access to the ocean and Wright Rd Beach, with Downtown Sooke, Sooke Marine Boardwalk, Harbor Marina, Prestige Oceanfront Resort, and transit just a a short stroll away. Within a 2-kilometer radius lie 3 boat launches. The property is nestled in a serene Park like setting with a centuries-old Maple Tree with a peek-a-boo view of the Ocean in the winter. Lots of Parking, RV & Boat storage. The home is solid but could use a bit of updating or tear down to build your dream home. Don't miss out on this exceptional investment & opportunity--a true rarity!