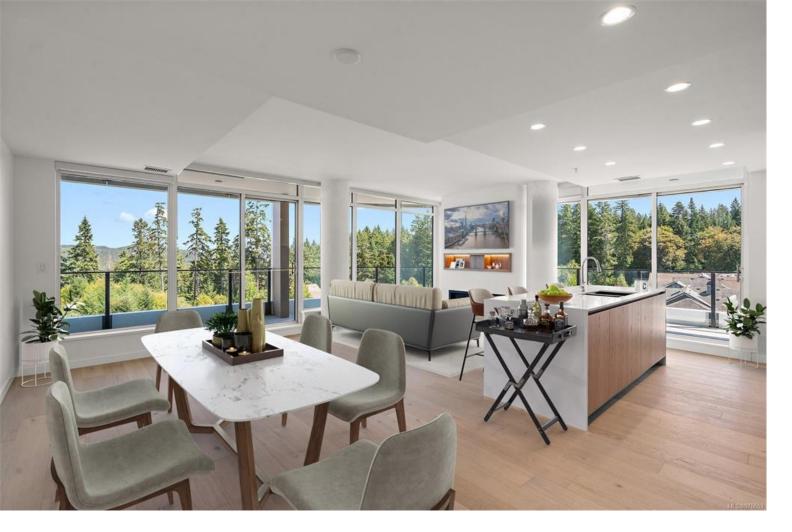

## 2000 Hannington Rd 702 Langford BC \$985,000

Welcome to this brand new, 1,300sqft corner unit at One Bear Mountain. This luxurious 2 bed, 2 bath + den/storage condo features a spacious wrap-around deck, perfect for enjoying the serene views of the renowned Bear Mountain golf course. The elegant interior features Italian cabinetry, quartz countertops, and Bosch appliances. The floor-to-ceiling windows invite abundant natural light, complementing the hardwood floors, and high ceilings; all the while the gas fireplace keeps it cozy. The primary has access to the balcony, and features a custom-built closet. Additional conveniences include a dedicated laundry room and EV parking. Enjoy exclusive access to top-notch amenities; a stunning pool with panoramic views, a conference center with a beautiful deck for events, a fully-equipped gym. Other highlights; a concierge service, bike storage with repair stations, golf cart parking, a pet wash. Experience the perfect blend of luxury, convenience, and natural beauty at One Bear Mountain.