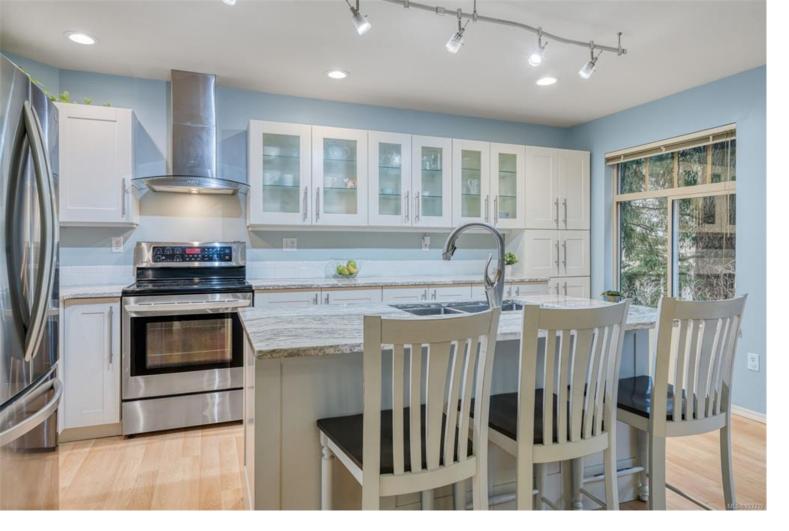

## 288 Eltham Rd 702 View Royal BC \$749,900

MOVE-IN READY & BEAUTIFULLY DESIGNED TOWNHOME IN A PRIME LOCATION! This bright & airy multilevel townhome offers 3 beds, 4 bths, & approximately 2,000 SF of thoughtfully designed living space. Stylishly updated with modern finishes, it features an open-concept main level with a spacious dining and living area, a cozy gas fireplace, & a stunning kitchen complete with gorgeous cabinetry, quartz countertops, & a large island--perfect for entertaining. Upstairs, the primary suite is a retreat, w/ walk-in closet & a spa-like ensuite with soaker tub, double vanity, and separate shower. 2 additional bedrooms & a full bathroom complete the upper level. The lower level offers incredible flexibility w/ large bonus room--ideal for a home office, gym, or playroom--plus laundry and a secure garage. Situated in a quiet yet central neighbourhood, this home is just minutes from shopping, schools, parks, and highway access. OPEN HOUSE SAT. & SUN. 2-4PM.