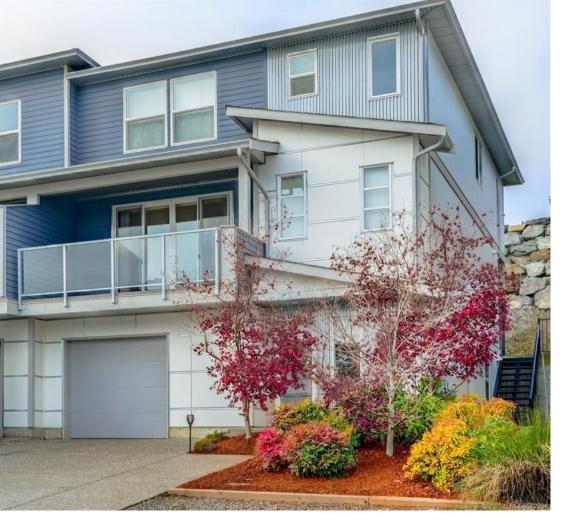

## 7022 Brailsford PI Sooke BC \$849,000

Extended Families and Investors Alert...Bright and full of light with tons of space for everybody this stunning 5 Bedroom, 4 bathroom home has almost 2700 sq/ft of living space and is waiting for you. Main has a open concept Kitchen/Living/Dining room that opens up onto a Balcony with ocean and mountain views. Chef's will delight in the huge island perfect for amazing meals to share with families and friends. Gather in front of your cozy fireplace and enjoy the flames and views out your patio door. Self contained one-bed in-law suite perfect for the grand parents, teens or mortgage helper with on-site parking. Fully fenced backyard, irrigation and landscaped. Come and see you will want to stay! Call listing agent if interested in 7024 Brailsford currently tenanted by one tenant main and suite.